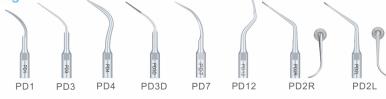

Compatible with more than 70 kinds of DTE tips.

Modification of the pulp cavity

Locate root canal orifice

Minimally invasive irrigation

Removal of

instrument fractures