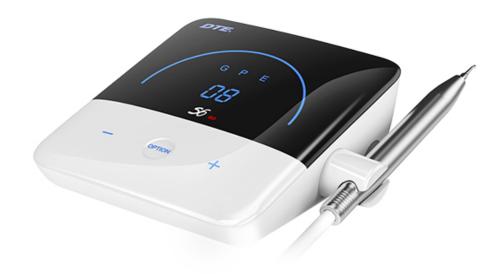

# S6 LED

Expert in comfortable scaling

product details

### Detachable handpiece

Adopt latest handpiece sealing technique, making it able to be autoclaved. Patients feel more comfortable during treatment.

**Sine-wave Drive** 

Locate the root canal orifice

Implant maintenance