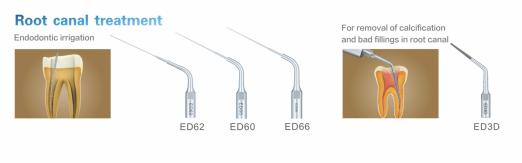

#### Ultrasonic root canal treatment

Rapid preparation, root canal orifice locating, removal of foreign body in root canal, endodontic irrigation, root canal retreatment, supragingival scaling and periodontal treatment.

Compatible with more than 70 kinds of DTE tips.

Modification of the pulp cavity

Locate root canal orifice

Minimally invasive irrigation

Removal of

instrument fractures