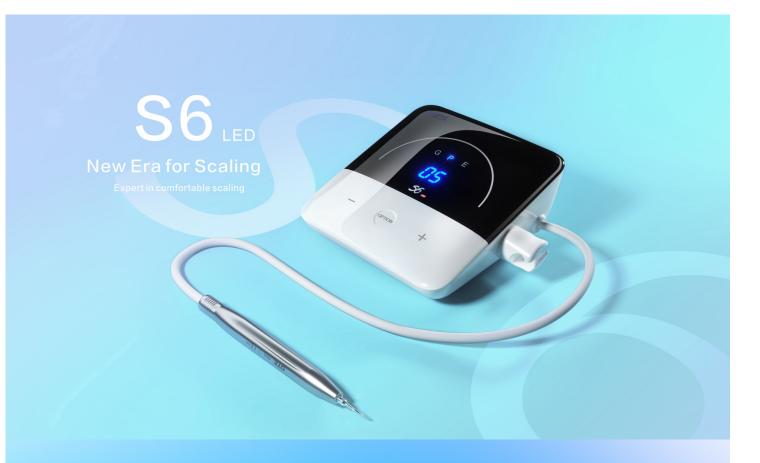

# S6 LED

Expert in comfortable scaling

product details



#### Ultrasonic root canal treatment

Rapid preparation, root canal orifice locating, removal of foreign body in root canal, endodontic irrigation, root canal retreatment, supragingival scaling and periodontal treatment.

Compatible with more than 70 kinds of DTE tips.



Modification of the pulp cavity



Locate root canal orifice



Minimally invasive irrigation



Removal of

instrument fractures



### **Smart touch system**



## Real-time frequency tracking



### Detachable handpiece

Adopt latest handpiece sealing technique, making it able to be autoclaved. Patients feel more comfortable during treatment.



**Sine-wave Drive** 











Locate the root canal orifice









Implant maintenance











#### **Cavity preparation**







GD30 For preparation between pits and