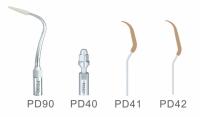

Compatible with more than 70 kinds of DTE tips.

Modification of the pulp cavity

Locate root canal orifice

Minimally invasive irrigation

Removal of

instrument fractures