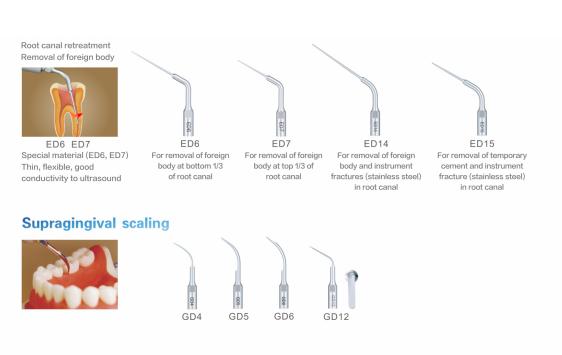

#### Ultrasonic root canal treatment

Rapid preparation, root canal orifice locating, removal of foreign body in root canal, endodontic irrigation, root canal retreatment, supragingival scaling and periodontal treatment.

Compatible with more than 70 kinds of DTE tips.

Modification of the pulp cavity

Locate root canal orifice

Minimally invasive irrigation

Removal of

instrument fractures