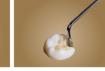

#### Ultrasonic root canal treatment

Rapid preparation, root canal orifice locating, removal of foreign body in root canal, endodontic irrigation, root canal retreatment, supragingival scaling and periodontal treatment.

Compatible with more than 70 kinds of DTE tips.

Modification of the pulp cavity

Locate root canal orifice

Minimally invasive irrigation

Removal of

instrument fractures