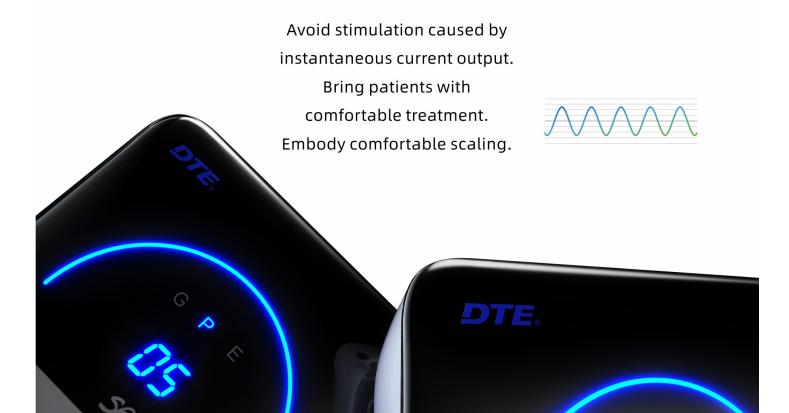

### Detachable handpiece

Adopt latest handpiece sealing technique, making it able to be autoclaved. Patients feel more comfortable during treatment.

**Sine-wave Drive** 

Locate the root canal orifice

Implant maintenance