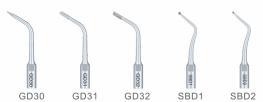

#### **Cavity preparation**

GD30 For preparation between pits and fissures

GD31 For the preparation of mesiocclusion cavity

GD32 For the preparation of distal cavity

SBD3