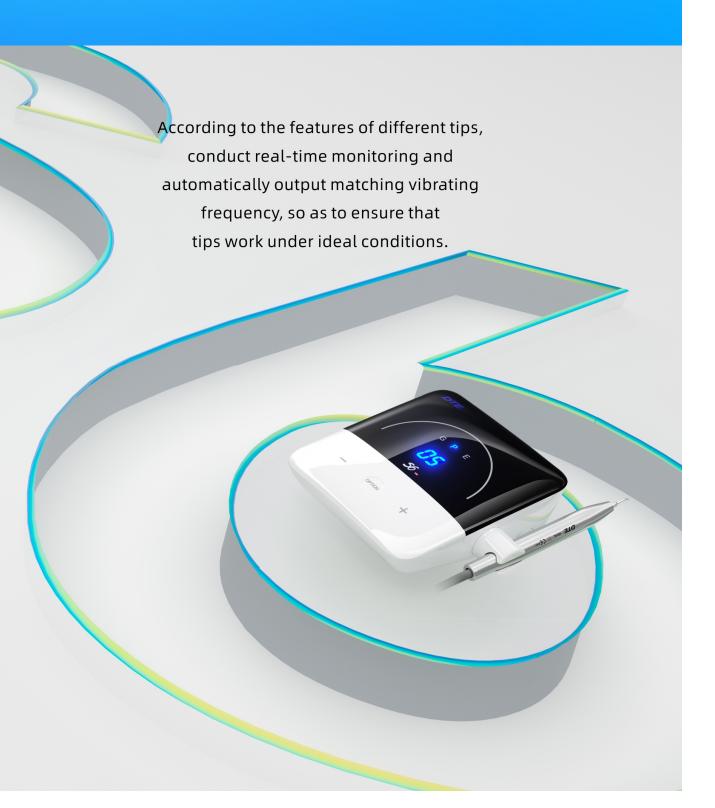

# S6 LED

Expert in comfortable scaling

product details



#### Ultrasonic root canal treatment

Rapid preparation, root canal orifice locating, removal of foreign body in root canal, endodontic irrigation, root canal retreatment, supragingival scaling and periodontal treatment.

Compatible with more than 70 kinds of DTE tips.



Modification of the pulp cavity



Locate root canal orifice



Minimally invasive irrigation



Removal of

instrument fractures



### **Smart touch system**



## Real-time frequency tracking



### Detachable handpiece

Adopt latest handpiece sealing technique, making it able to be autoclaved. Patients feel more comfortable during treatment.



**Sine-wave Drive** 











Locate the root canal orifice









Implant maintenance











#### **Cavity preparation**







GD30 For preparation between pits and fissures

GD31 For the preparation of mesiocclusion cavity

GD32 For the preparation of distal cavity

SBD3