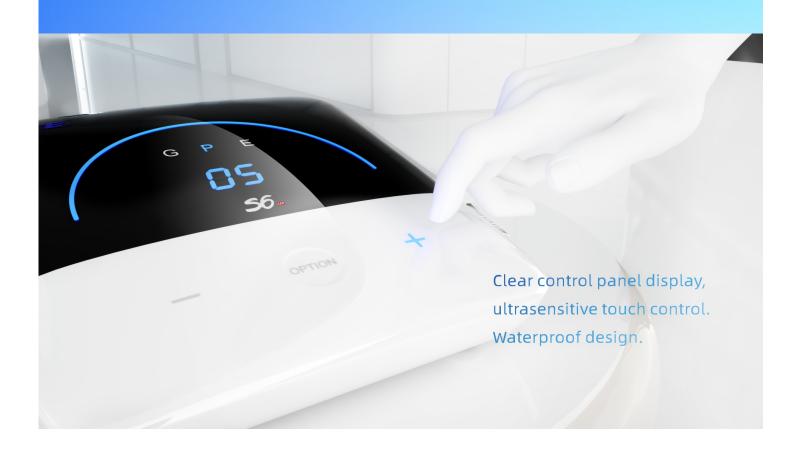

# S6 LED

Expert in comfortable scaling

product details



#### Ultrasonic root canal treatment

Rapid preparation, root canal orifice locating, removal of foreign body in root canal, endodontic irrigation, root canal retreatment, supragingival scaling and periodontal treatment.

Compatible with more than 70 kinds of DTE tips.



Modification of the pulp cavity



Locate root canal orifice



Minimally invasive irrigation



Removal of

instrument fractures



### **Smart touch system**



## Real-time frequency tracking



### Detachable handpiece

Adopt latest handpiece sealing technique, making it able to be autoclaved. Patients feel more comfortable during treatment.



**Sine-wave Drive** 











Locate the root canal orifice









Implant maintenance











#### **Cavity preparation**







GD30 For preparation between pits and fissures

GD31 For the preparation of mesiocclusion cavity

GD32 For the preparation of distal cavity

SBD3