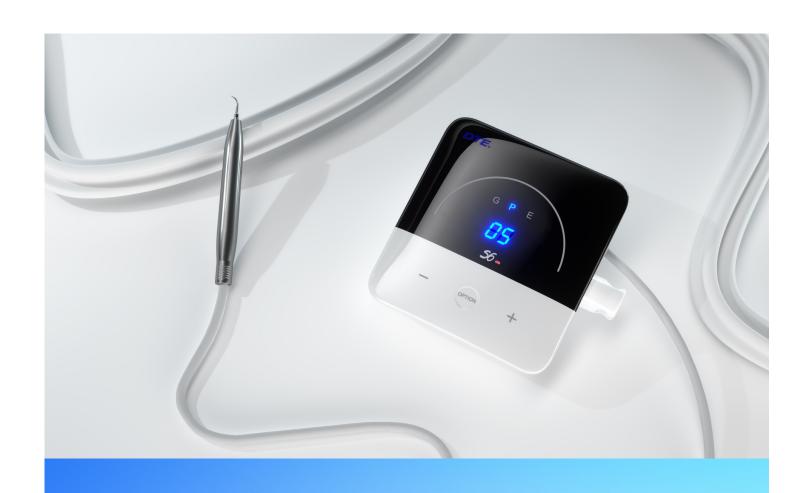

# S6 LED

Expert in comfortable scaling

product details



#### Ultrasonic root canal treatment

Rapid preparation, root canal orifice locating, removal of foreign body in root canal, endodontic irrigation, root canal retreatment, supragingival scaling and periodontal treatment.

Compatible with more than 70 kinds of DTE tips.



Modification of the pulp cavity



Locate root canal orifice



Minimally invasive irrigation



Removal of

instrument fractures



### **Smart touch system**



## Real-time frequency tracking



### Detachable handpiece

Adopt latest handpiece sealing technique, making it able to be autoclaved. Patients feel more comfortable during treatment.



**Sine-wave Drive** 











Locate the root canal orifice









Implant maintenance











#### **Cavity preparation**







GD30 For preparation between pits and fissures

GD31 For the preparation of mesiocclusion cavity

GD32 For the preparation of distal cavity

SBD3