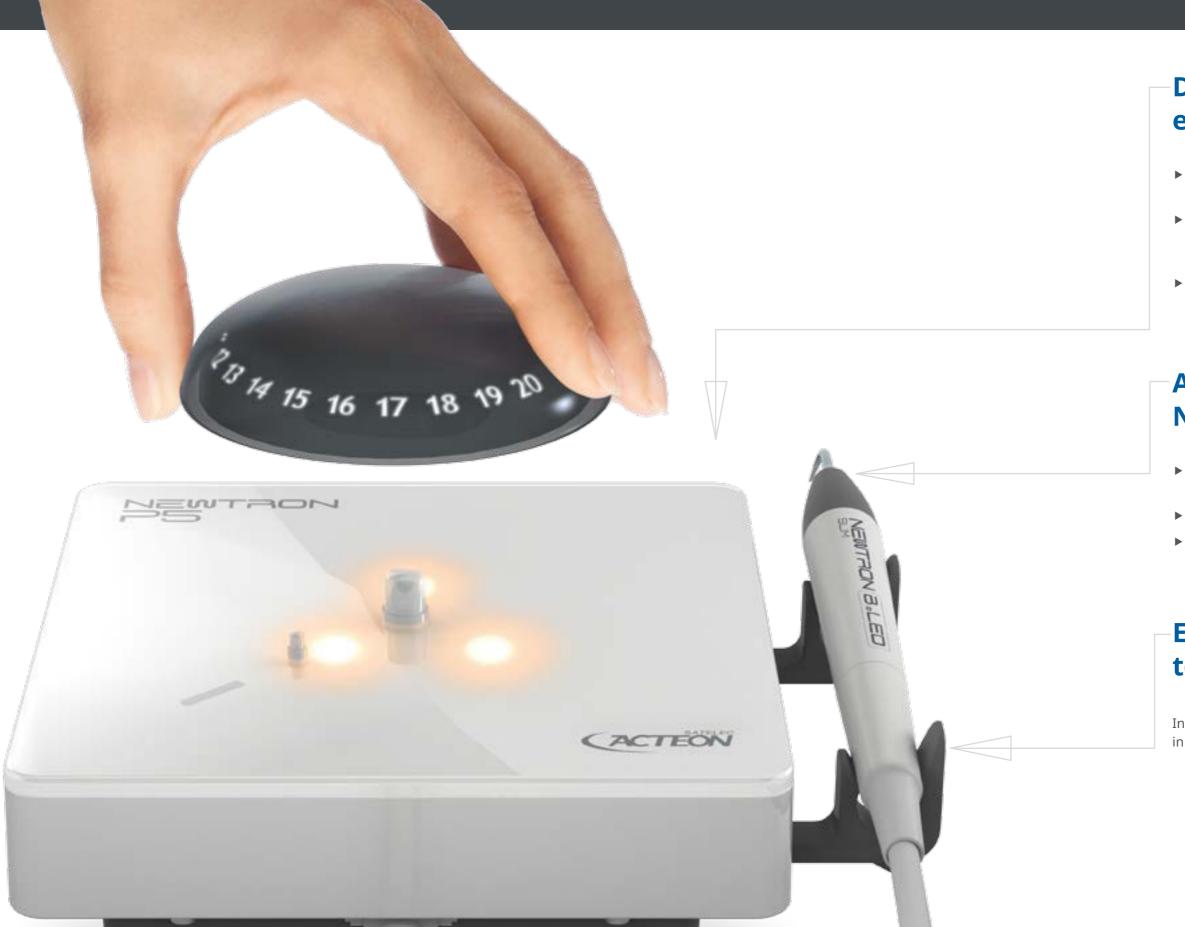

#### **Intuitive settings for** secured clinical procedures

- ▶ Power use is accurately determined with the Color Coding System<sup>™</sup>, which intuitively associates each tip with one of the 4 power ranges, for safest interventions.
- ▶ The Bluetooth option on NEWTRON® P5XS automatically **configures power and irrigation** for a sustainable tip use, and maximum patient comfort. The **P5XS app** gives access to the tips range and proposes appropriate settings for each tip, as well as clinical videos and protocols.

### Design responds to ergonomics and hygiene

- Elegant devices: flat glass surfaces, clean lines and luminous power dial.
- Adapted to practice: inclined front panel for better interaction with the practitioner and accessibility to the settings and the handpiece.
- Meeting hygiene requirements: total hygiene watertightness, removable power adjustment knob for easy decontamination.

#### A fine and balanced NEWTRON<sup>®</sup> SLIM handpiece

- Ergonomic shape regardless of the grip position, with flexible cord.
- ▶ Interior in Titanium for extreme resistance to corrosion.
- B.LED: dental plaque revelation and excellent intraoral visibility (2 white and blue interchangeable and autoclavable LED rings, and 6 High power LEDs).

### Exclusive handpiece holder to prevent falls

Installed on the front or the side of the device, the holders in silicone can be removed and autoclaved.