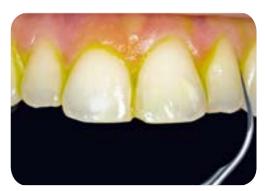

### A new and careful vision of scaling with B.LED technology

B.LED Technology guides practitioner in real time.

Applied on teeth, F.L.A.G.<sup>™</sup> for B.LED discloser targets dental plaque and turns fluorescent under the NEWTRON<sup>®</sup> SLIM B.LED handpiece blue light.

Exclusive benefits:

- ► Highlights dental plaque perfectly for a guided clinical care.
- Enhances treatment accurate healthy tissues.
- ► **Improves clinical quality** with more accurate and effective treatment.

This fluorescent revelation also e compliance.

Without B.LED

### VISUAL COMFORT QUALITATIVE TREATMENT ORAL HYGIENE EDUCATION

-WITRON BOLED

8

- ► Enhances treatment accuracy and avoids the overuse of instruments, thus preserving
- This fluorescent revelation also enables practitioners to educate patients and to encourage

With B.LED