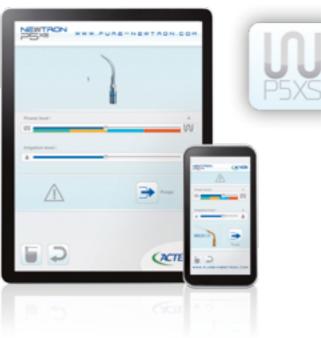

#### **Intuitive settings for** secured clinical procedures

- ▶ Power use is accurately determined with the Color Coding System<sup>™</sup>, which intuitively associates each tip with one of the 4 power ranges, for safest interventions.
- ▶ The Bluetooth option on NEWTRON® P5XS automatically **configures power and irrigation** for a sustainable tip use, and maximum patient comfort. The **P5XS app** gives access to the tips range and proposes appropriate settings for each tip, as well as clinical videos and protocols.