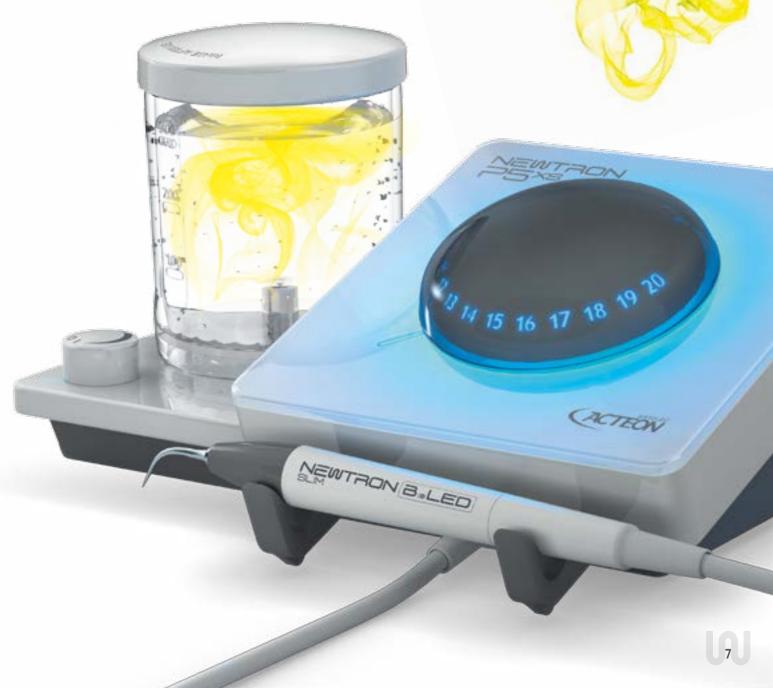

### **Optimized external irrigation system**

- The 300ml or 500ml graduated tanks allow to mix solutions directly, and to fill in during procedures.
- ▶ The easy and precise flow adjustment provides more powerfull cavitation and maximum tip efficiency (deposits fragmentation, desinfecting effect).
- Any type of irrigation solution can be used including water, sodium hypochlorite or chlorhexidine.

#### A fine and balanced NEWTRON<sup>®</sup> SLIM handpiece

- Ergonomic shape regardless of the grip position, with flexible cord.
- ▶ Interior in Titanium for extreme resistance to corrosion.
- B.LED: dental plaque revelation and excellent intraoral visibility (2 white and blue interchangeable and autoclavable LED rings, and 6 High power LEDs).