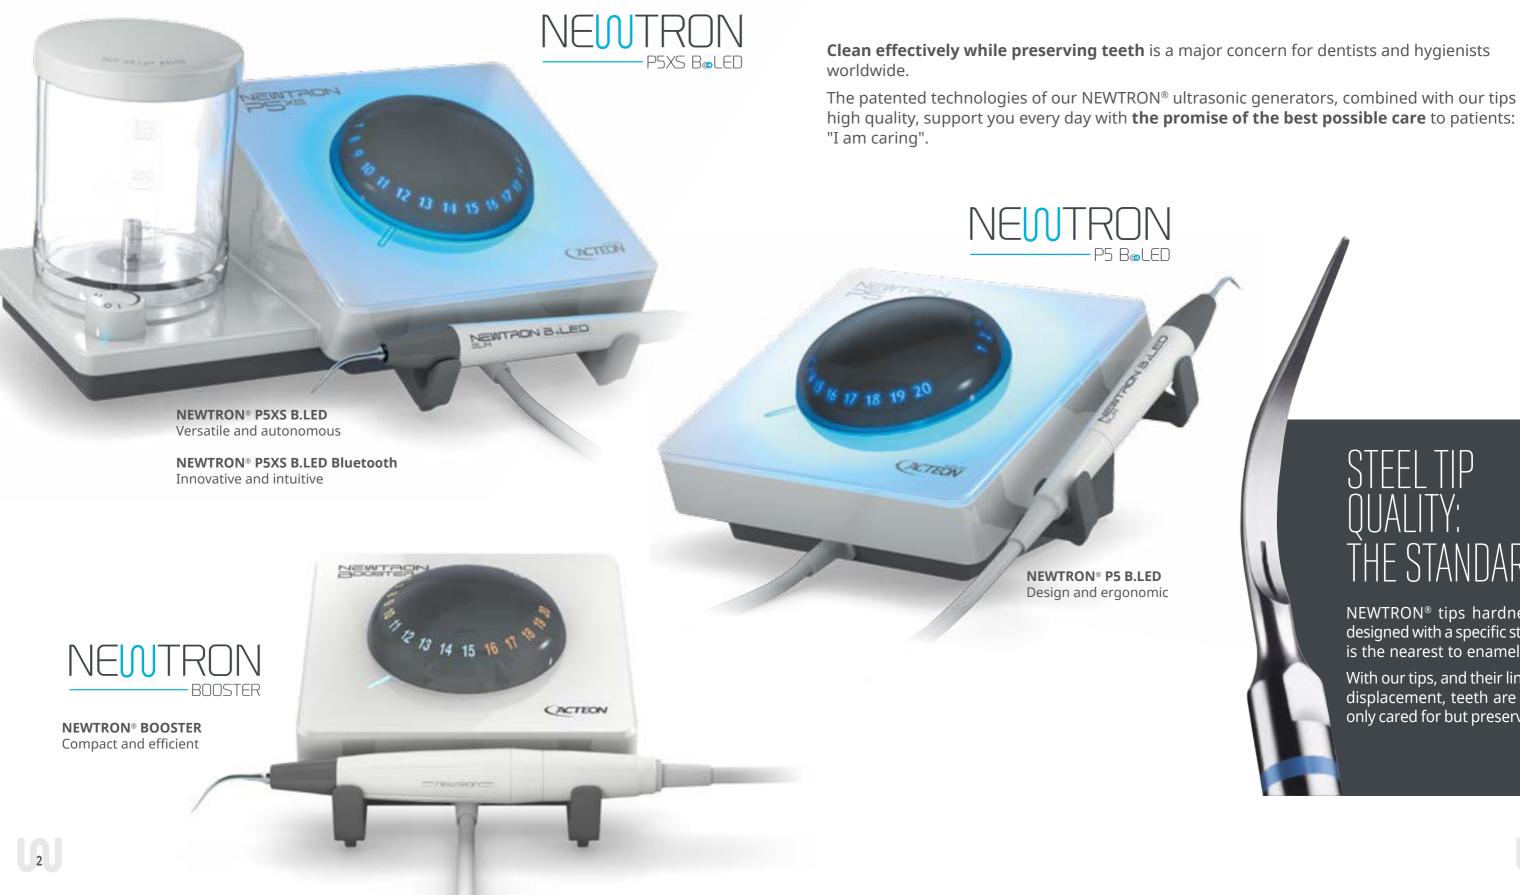

Irrigation: 300 ml tank (500 ml tank in option: F62005)

Irrigation flow rate: 5 - 40 ml/min

NEWTRON P5XS BoleD® Handpiece: LED NEWTRON<sup>®</sup> SLIM B.LED blue ring (F12900) white ring (F12905)

Irrigation: 300 ml tank (500 ml tank in option: F62005)

Irrigation flow rate: 5 - 40 ml/min

**Dental plaque disclosing liquid** F.L.A.G.™ for B.LED **Bluetooth:** remotely sets power and irrigation

See individual product instructions manuals for further informations on **satelec.com/documents**.

#### **NEWTRON®** Technology, a guarantee of efficacy and safety

The NEWTRON® range ultrasonic generators are equipped with the exclusive and patented Newtron<sup>®</sup> technology, which brings to treatments more preservation, efficacy and comfort.

#### **Intuitive settings for** secured clinical procedures

- ▶ Power use is accurately determined with the Color Coding System<sup>™</sup>, which intuitively associates each tip with one of the 4 power ranges, for safest interventions.
- ▶ The Bluetooth option on NEWTRON® P5XS automatically **configures power and irrigation** for a sustainable tip use, and maximum patient comfort. The **P5XS app** gives access to the tips range and proposes appropriate settings for each tip, as well as clinical videos and protocols.

### **Optimized external irrigation system**

- The 300ml or 500ml graduated tanks allow to mix solutions directly, and to fill in during procedures.
- ▶ The easy and precise flow adjustment provides more powerfull cavitation and maximum tip efficiency (deposits fragmentation, desinfecting effect).
- Any type of irrigation solution can be used including water, sodium hypochlorite or chlorhexidine.