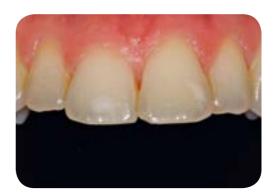

### A new and careful vision of scaling with B.LED technology

B.LED Technology guides practitioner in real time.

Applied on teeth, F.L.A.G.<sup>™</sup> for B.LED discloser targets dental plaque and turns fluorescent under the NEWTRON<sup>®</sup> SLIM B.LED handpiece blue light.

Exclusive benefits:

- ► Highlights dental plaque perfectly for a guided clinical care.
- Enhances treatment accurate healthy tissues.
- ► **Improves clinical quality** with more accurate and effective treatment.

This fluorescent revelation also e compliance.

Without B.LED

### VISUAL COMFORT QUALITATIVE TREATMENT ORAL HYGIENE EDUCATION

-WITRON BOLED

8

- ► Enhances treatment accuracy and avoids the overuse of instruments, thus preserving
- This fluorescent revelation also enables practitioners to educate patients and to encourage

With B.LED