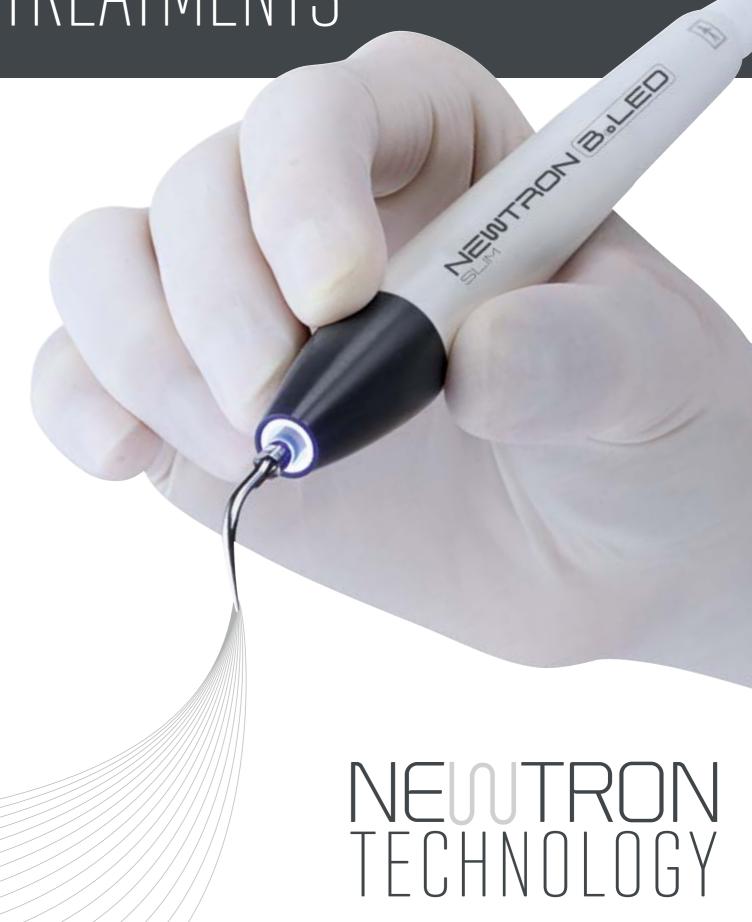

# I CARRY OUT GENTLE TREATMENTS

#### **NEWTRON®** Technology, a guarantee of efficacy and safety

The NEWTRON® range ultrasonic generators are equipped with the exclusive and patented Newtron<sup>®</sup> technology, which brings to treatments more preservation, efficacy and comfort.

#### A fine and balanced NEWTRON<sup>®</sup> SLIM handpiece

- Ergonomic shape regardless of the grip position, with flexible cord.
- ▶ Interior in Titanium for extreme resistance to corrosion.
- B.LED: dental plaque revelation and excellent intraoral visibility (2 white and blue interchangeable and autoclavable LED rings, and 6 High power LEDs).