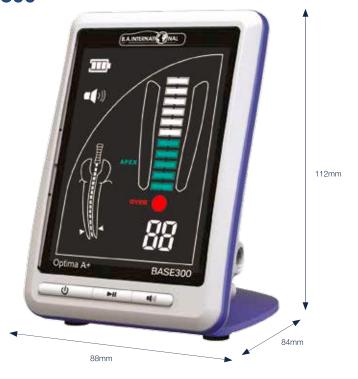

## BA Apex Locator Optima A+

BASE300

#### **KEY FACTS:**

- Clear, bright 4.5" LCD display.
- Accurate measurements through advanced multiplefrequency impedance measurement technology and automatic calibration.
- Autoclavable file clip, file hook & probe.
- Rechargeable battery.
- Weight: 350g.

#### BASE300

| Code    | Description                 |
|---------|-----------------------------|
| BASE300 | Optima A+ Apex Locator unit |