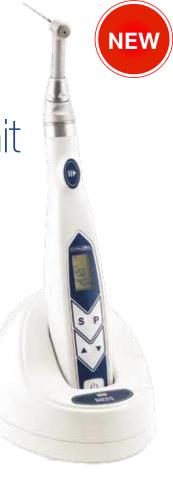

# BA Optima E+ Cordless **Endodontic Unit**

**BAE370** 

#### **KEY FACTS:**

- Dedicated cordless endo motor system with integrated contra-angle.
- Simple control system for ease of use.
- Compact and ergonomic design.
- 5 memory programs.
- Auto-reverse and auto-stop functions.
- Unit can be used with all D-Type files including NiTi.
- Speed: 100-600 rpm.
- Torque: 1-4N.cm.
- Autoclavable (head).

#### **BAE370 Cordless Endo Unit**

|   | Code   | Description              |
|---|--------|--------------------------|
| E | BAE370 | Cordless endodontic unit |